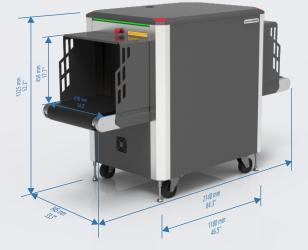

#### DIMENSIONS TUNNEL DIMENSIONS width 610 mm [24.0 in] 450 mm [17.7 in] height OVERALL DIMENSIONS (MAX) width 845 mm [33.3 in] height 1325 mm [52.2 in] length 2140 mm [84.3 in] WEIGHT (MAXIMUM) 450 kg [992 lbs] **CONVEYOR BELT** Maximum distributed load 180 kg [397 lbs] on the conveyor belt 700 mm [27.6 in] Conveyor height 0.22±0.03 m/s [43.3 ft/min] Conveyor speed **X-RAY SOURCE** Anode voltage 160 kV Beam direction Diagonally upward **X-RAY DETECTOR** Detective ability for copper wire 0.08 mm (40 AWG) Penetration on steel 36 mm guaranteed 37 mm typical Spatial resolution, 1.0 in the direction 1.0 along the of scanning detector line pairs per mm POWER SUPPLY Line voltage 230 VAC ± 10%/120 VAC ± 5% 50/60 Hz Line frequency Max 0.9 kVA Power consumption ENVIRONMENTAL REQUIREMENTS