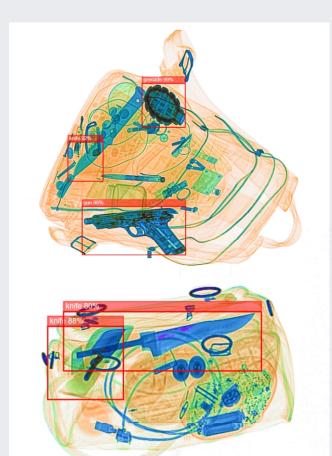

#### **KEY FEATURES**

Artificial Intelligence software system for automated detection of firearms, knives and ammunition

The automatic identification of suspicious objects (drugs, explosives)

Availability of 7, 3 colour and infinite colour palettes of images

### ACCESORIES

- Roller tables with a length that is multiples of 0.5 m.
- Operator's desk with chair
- Operator's Workstation Stand
- Test objects kit
- Screwed-down feet (4 pcs.)

Examples of Images with Automatic Threat Detection by the AI Software System