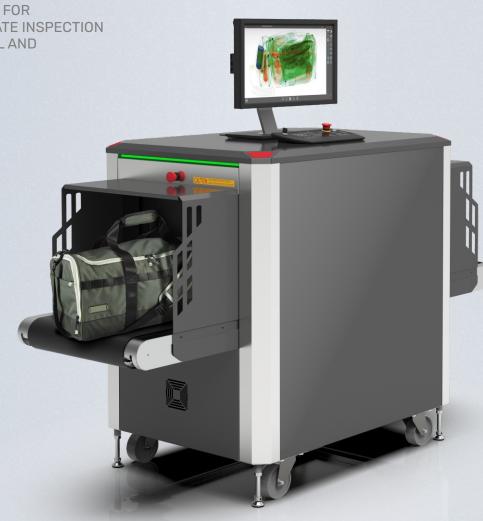

## **BV 6045**

OPTIMAL SOLUTION FOR QUICK AND ACCURATE INSPECTION OF PARCELS, SMALL AND MID-SIZE BAGGAGE

The fault-tolerant configuration of the acquisition/analysis workstation

Quick start-up and shutdown

Real-time self-diagnostics

The BV 6045 is a high-resolution, single view X-ray baggage inspection system with the ability to automatically detect prohibited objects and threats.

The tunnel with a width of 610 mm and a height of 450 mm is optimal for inspection of baggage, bags, hand luggage and parcels. The System may be used at inspection points of critical infrastructure facilities, law enforcement and security agencies, customs, border guards, hotels, event centers, educational institutions, sports arenas, and other places where reliable and uninterrupted operation of inspection systems is required.

The BV 6045 enables the identification of weapons, explosives, drugs and any other dangerous or prohibited items. Unique colour palettes and touch control provide an exceptional level of operator efficiency.